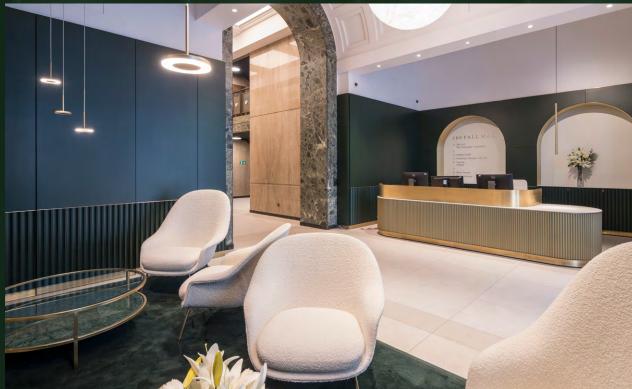

# BOUTIQUE ELEGANCE

Two floors of contemporary offices including a penthouse with terrace, providing between 1,720 - 7,825 sq ft of workspace in a prime position opposite St James's Square.

100 Pall Mall features a stylish new entrance hall, providing an impressive welcome to tenants and visitors.

# REFINED FINISHES

The arrival experience at the building has been transformed with considered design details, feature lighting and exceptional finishes creating a sense of luxury.

The penthouse benefits from an underground car space and private lift direct to the floor.

Private lift to Penthouse

Newly refurbished

reception with stylish lounge

4 pipe fan coil air conditioning

Roof terrace on

Penthouse floor

2.7-3m finished floor to ceiling height

Raised access floors