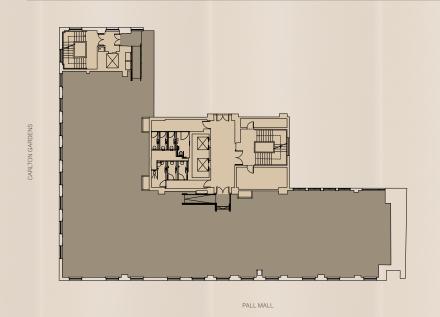

#### 3RD FLOOR PLAN - CAT A

6,105 Sq Ft / 567.2 Sq M

For indicative purposes only. Not to scale.

Demised WCs & Kitchen