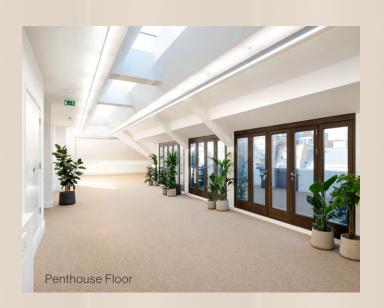

# FLEXIBLE SPACE

The penthouse is to be fully fitted, allowing for immediate occupation.
The 3rd floor will be delivered to
Cat A in Q3/4 2025.

#### PENTHOUSE FLOOR PLAN - FITTED

1,720 Sq Ft / 159.8 Sq M

| Open desks            | 12 |
|-----------------------|----|
| Private office        | 01 |
| 8 person meeting room | 01 |
| Breakout areas        | 02 |
| Kitchenette           | 01 |
| Private terrace       | 01 |