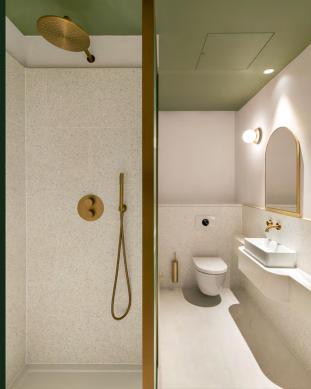

# REFINED FINISHES

The arrival experience at the building has been transformed with considered design details, feature lighting and exceptional finishes creating a sense of luxury.

The penthouse benefits from an underground car space and private lift direct to the floor.

## HIGHER STANDARDS

Both floors have undergone a comprehensive refurbishment to an exceptional specification. The column free floors offer efficient space with excellent natural light.

Occupiers are at the forefront, with convenient end of journey facilities and a contemporary finish throughout.

Private lift to Penthouse

Newly refurbished

reception with stylish lounge

4 pipe fan coil air conditioning

Roof terrace on

Penthouse floor

2.7-3m finished floor to ceiling height

Raised access floors

New end of journey facilities

Inset LED lighting