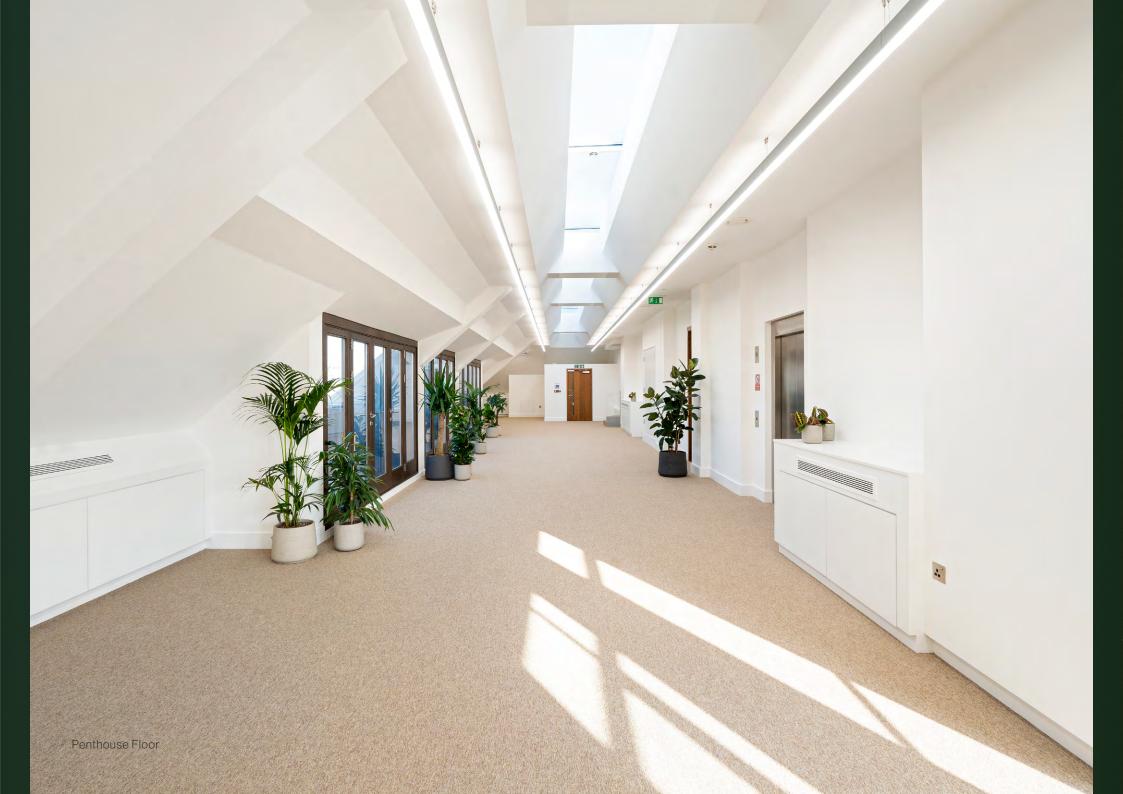

# BOUTIQUE ELEGANCE

Two floors of contemporary offices including a penthouse with terrace, providing between 1,720 - 7,825 sq ft of workspace in a prime position opposite St James's Square.

100 Pall Mall features a stylish new entrance hall, providing an impressive welcome to tenants and visitors.

# REFINED FINISHES

The arrival experience at the building has been transformed with considered design details, feature lighting and exceptional finishes creating a sense of luxury.

The penthouse benefits from an underground car space and private lift direct to the floor.

## HIGHER STANDARDS

Both floors have undergone a comprehensive refurbishment to an exceptional specification. The column free floors offer efficient space with excellent natural light.

Occupiers are at the forefront, with convenient end of journey facilities and a contemporary finish throughout.