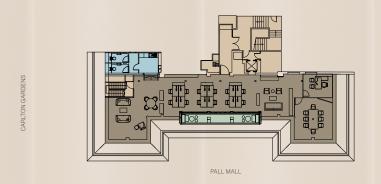

#### PENTHOUSE FLOOR PLAN - FITTED

1,720 Sq Ft / 159.8 Sq M

| Open desks            | 12 |
|-----------------------|----|
| Private office        | 01 |
| 8 person meeting room | 01 |
| Breakout areas        | 02 |
| Kitchenette           | 01 |
| Private terrace       | 01 |