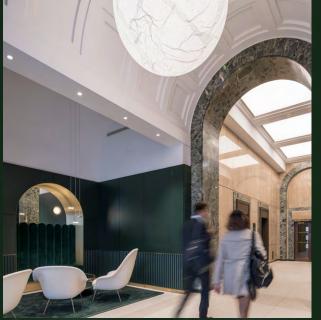

# REFINED FINISHES

The arrival experience at the building has been transformed with considered design details, feature lighting and exceptional finishes creating a sense of luxury.

The penthouse benefits from an underground car space and private lift direct to the floor.

## HIGHER STANDARDS

Both floors have undergone a comprehensive refurbishment to an exceptional specification. The column free floors offer efficient space with excellent natural light.

Occupiers are at the forefront, with convenient end of journey facilities and a contemporary finish throughout.