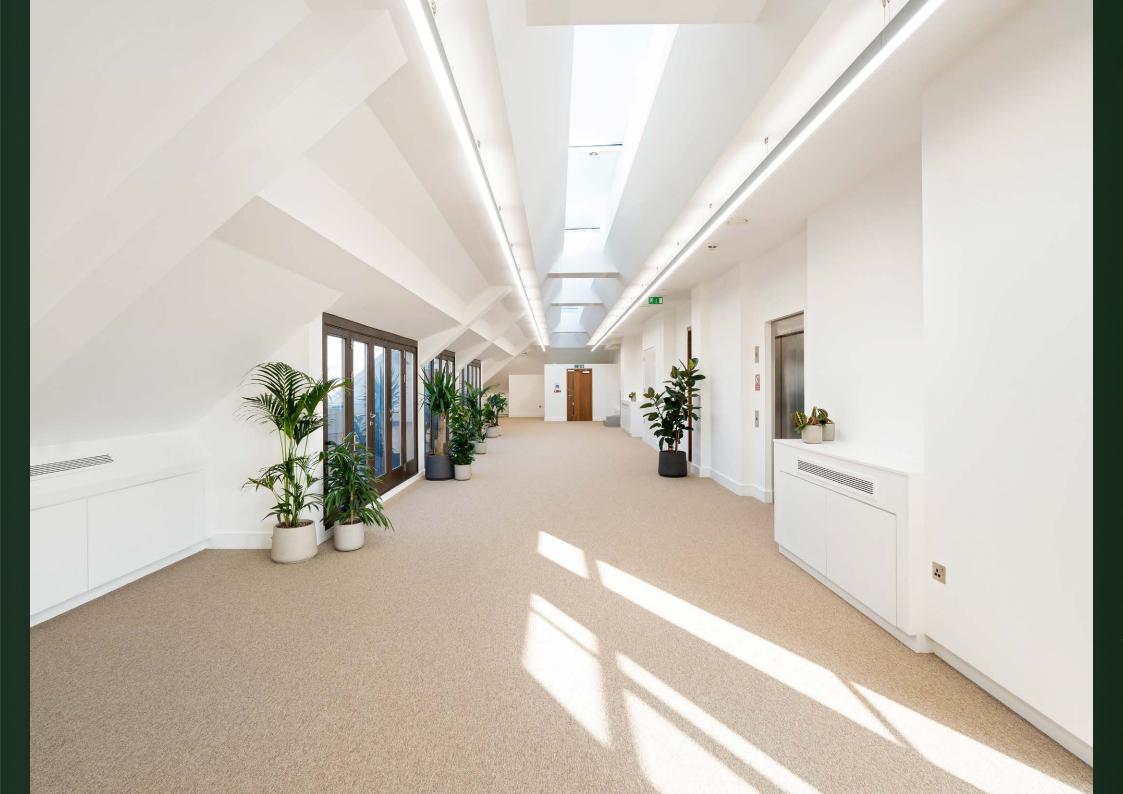

# REFINED FINISHES

The arrival experience at the building has been transformed with considered design details throughout the reception.

Feature lighting and exceptional finishes create a sense of luxury.

Occupiers are at the forefront, with convenient end of journey facilities and a contemporary finish on the fully fitted office floor.

Newly refurbished

reception with

stylish lounge

4 pipe fan coil air conditioning

Roof terrace

3m finished floor to ceiling height

Raised access floors

New end of journey facilities

Inset LED lighting