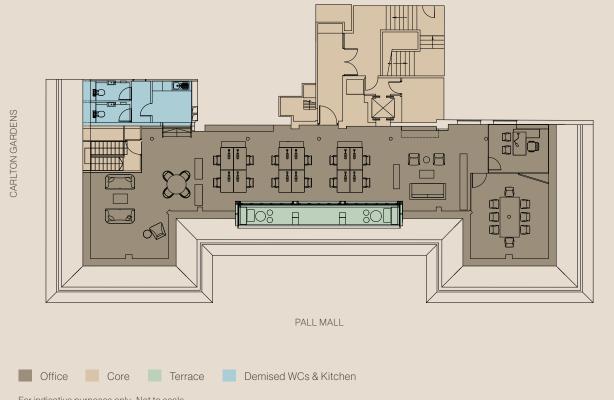

### PENTHOUSE FLOOR PLAN

1,720 Sq Ft / 159.8 Sq M

| Open desks            | 12 | Breakout areas  | 02 |
|-----------------------|----|-----------------|----|
| Private office        | 01 | Kitchenette     | 01 |
| 8 person meeting room | 01 | Private terrace | 01 |

For indicative purposes only. Not to scale.