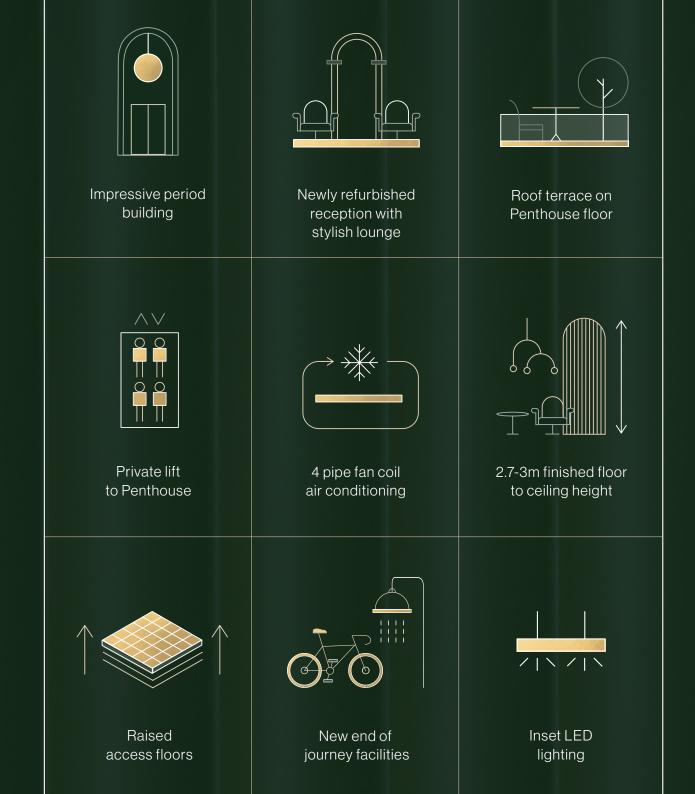

#### KEY FEATURES

## HIGHER STANDARDS

Both floors have undergone a comprehensive refurbishment to an exceptional specification. The column free floors offer efficient space with excellent natural light.

Occupiers are at the forefront, with convenient end of journey facilities and a contemporary finish throughout.