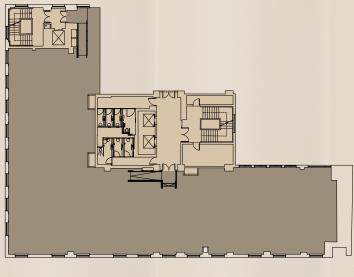

Core

Terrace

Demised WCs & Kitchen

The penthouse is to be fully fitted, allowing for immediate occupation. The 3rd floor will be delivered to Cat A in Q3/4 2025.

**3RD FLOOR PLAN – CAT A** 6,105 Sq Ft / 567.2 Sq M

PALL MALL

For indicative purposes only. Not to scale.

3rd Floor – Indicative Cat A

١**D** 