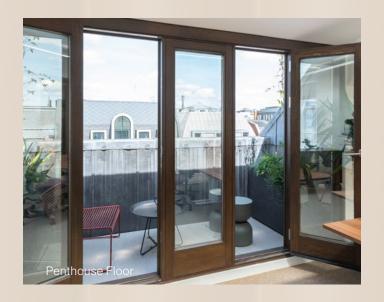

## REFINED FINISHES

The arrival experience at the building has been transformed with considered design details, feature lighting and exceptional finishes creating a sense of luxury.

The penthouse benefits from an underground car space and private lift direct to the floor.

#### PENTHOUSE FLOOR PLAN - FITTED 1,720 Sq Ft / 159.8 Sq M

| Open desks            | 12 |
|-----------------------|----|
| Private office        | 01 |
| 8 person meeting room | 01 |
| Breakout areas        | 02 |
| Kitchenette           | 01 |
| Private terrace       | 01 |

Core

Terrace

Demised WCs & Kitchen

The penthouse is to be fully fitted, allowing for immediate occupation. The 3rd floor will be delivered to Cat A in Q3/4 2025.

**3RD FLOOR PLAN – CAT A** 6,105 Sq Ft / 567.2 Sq M