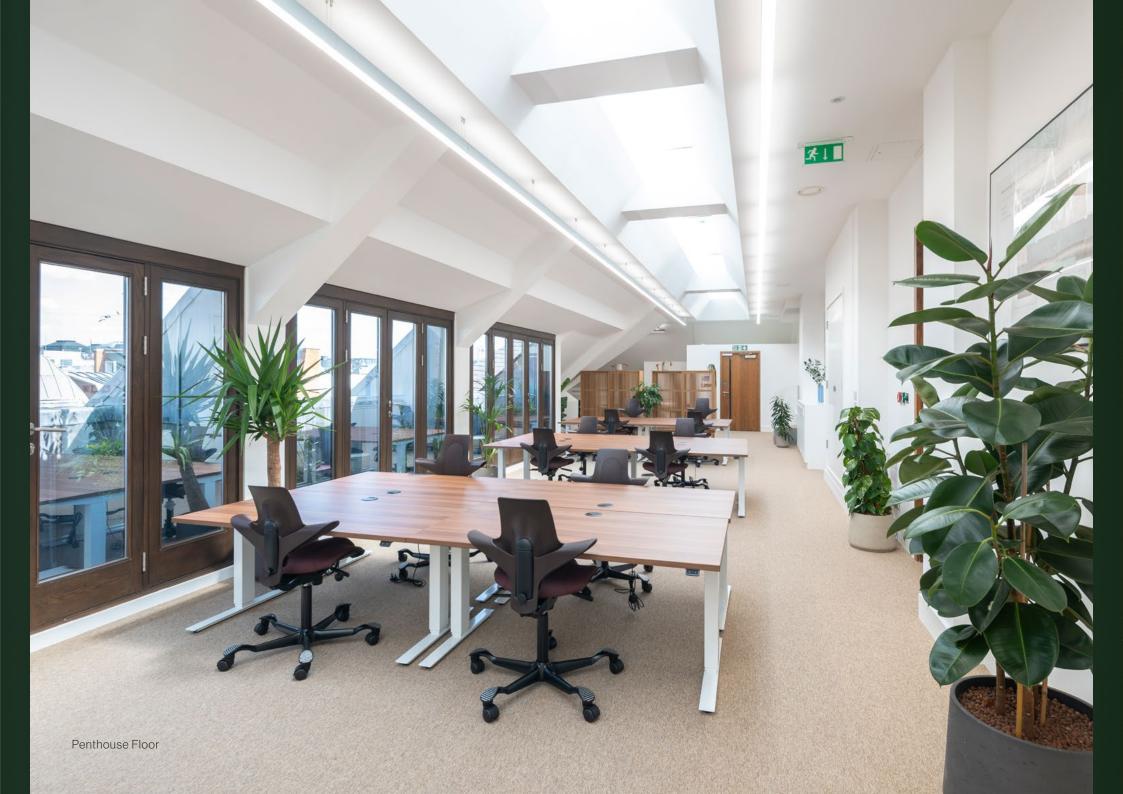

## BOUTIQUE ELEGANCE

Two floors of contemporary offices including a penthouse with terrace, providing between 1,720 - 7,825 sq ft of workspace in a prime position opposite St James's Square.

100 Pall Mall features a stylish new entrance hall, providing an impressive welcome to tenants and visitors.

## REFINED FINISHES

The arrival experience at the building has been transformed with considered design details, feature lighting and exceptional finishes creating a sense of luxury.

The penthouse benefits from an underground car space and private lift direct to the floor.

## HIGHER STANDARDS

Both floors have undergone a comprehensive refurbishment to an exceptional specification. The column free floors offer efficient space with excellent natural light.

Occupiers are at the forefront, with convenient end of journey facilities and a contemporary finish throughout.