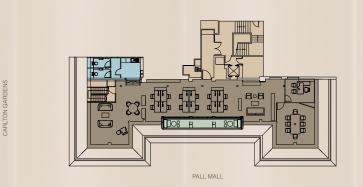

#### PENTHOUSE FLOOR PLAN - FITTED 1,720 Sq Ft / 159.8 Sq M

| Open desks            | 12 |
|-----------------------|----|
| Private office        | 01 |
| 8 person meeting room | 01 |
| Breakout areas        | 02 |
| Kitchenette           | 01 |
| Private terrace       | 01 |

Core

Terrace

Demised WCs & Kitchen

The penthouse is to be fully fitted, allowing for immediate occupation. The 3rd floor will be delivered to Cat A in Q3/4 2025.

**3RD FLOOR PLAN – CAT A** 6,105 Sq Ft / 567.2 Sq M